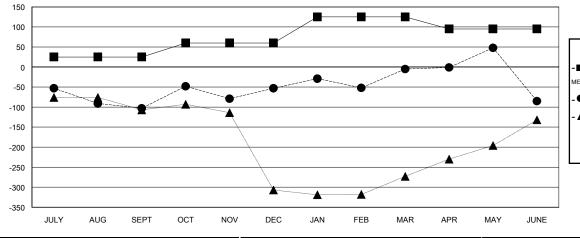

## GOALS AND ACTUAL MEMBERS CUMULATIVE

| -■-   | CURRENT | YEAR G | OALS FOR | NEW |
|-------|---------|--------|----------|-----|
| MEMBE | ERS     |        |          |     |

- CURRENT YEAR ACTUAL MEMBERS

- ▲ - LAST YEAR ACTUAL MEMBERS

|   | DROPPED CLUBS: 9 |     |
|---|------------------|-----|
| • | DROPPED MEMBERS  |     |
|   | DECEASED         | 8   |
|   | CLUB CANCELLED   | 173 |
|   | OTHER            | 491 |
|   | TOTAL            | 672 |