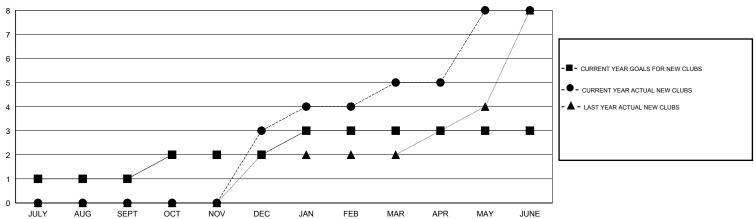

## GOALS AND ACTUAL NEW CLUBS CUMULATIVE

## GMT: Mahesh Pasqual LOCATION INDIA GMT CA 6

| Clubs                                              |                       |                  |                  |                    |  |
|----------------------------------------------------|-----------------------|------------------|------------------|--------------------|--|
|                                                    | RESULTS FOR 2014-2015 |                  |                  |                    |  |
| QUARTER                                            | NEW CLUB<br>GOAL      | NEW CLUBS        | DROPPED<br>CLUBS | NET<br>GAIN/LOSS   |  |
| JULY/AUG/SEPT OCT/NOV/DEC JAN/FEB/MAR APR/MAY/JUNE | 1<br>1<br>1           | 0<br>3<br>2<br>3 | 2<br>1<br>2<br>4 | -2<br>2<br>0<br>-1 |  |